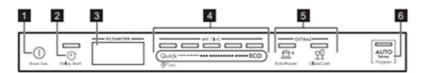

# **CONTROL PANEL**

- 1. On/Off button
- 2. Delay Start -button
- 3. Screen
- 4. Programme buttons

Screen

5. EXTRAS buttons

6. AUTO Sense -button

ECOMETER

ECOMETER indicates the water and energy consumption of the selected programme. The more indicator bars visible, the lower the consumption. ECO screen indicates the most environment friendly program for normally dirty dishes.