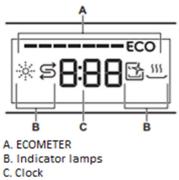

# **CONTROL PANEL**

- 1. On/Off button
- 2. Delay Start -button
- 3. Screen
- 4. Programme buttons

Screen

5. EXTRAS buttons

6. AUTO Sense -button

ECOMETER

ECOMETER indicates the water and energy consumption of the selected programme. The more indicator bars visible, the lower the consumption. ECO screen indicates the most environment friendly program for normally dirty dishes.