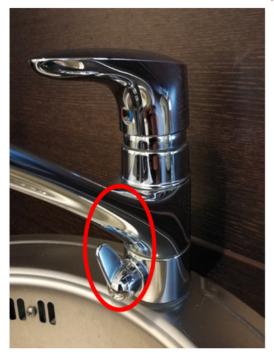

# **DISHWASHER ELECTROLUX**

Open the water connection from the kitchen tap (on/off switcher) before starting the dishwasher. Close the connection after program has finished.