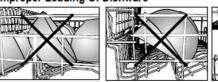

# Improper Loading Of Dishware

Turn on your machine by pressing the On/Off button to use the Tablet Detergent function. Press the Half Load/Tablet Detergent button after selecting the desired program until Tablet Detergent Indicator lights up, then press Start/Cancel button.