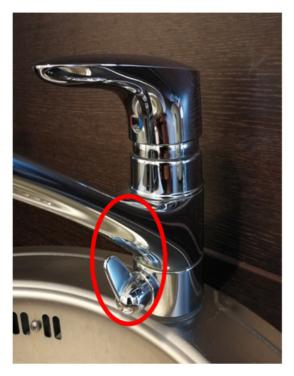

# **DISHWASHER GRAM**

Open the water connection from the kitchen tap (on/off switcher) before starting the dishwasher. Close the connection after program has finished