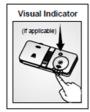

You can also tell whether rinse aid must be refilled by looking at the rinse aid dispenser. When the visual fill indicator is dark, there is enough rinse aid in the dispenser.

When the colour is light, open the dispenser and refill rinse aid.