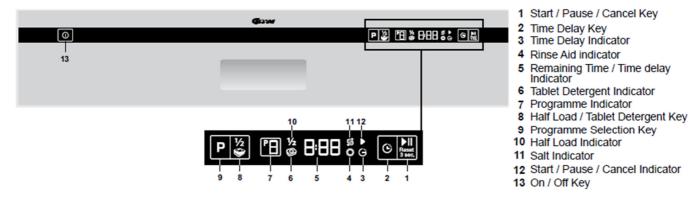

# **CONTROL PANEL**

## On / Off Key

When you press On / Off key, indicator lights illuminate on the display for ON position. The lights turn off in OFF position.

Rinse aid level indicator light If this indicator light comes on, you have to refill rinse aid (If applicable).

# Programme Selection Key

Refer to "Table of Programme Data and Average Consumption Values" to select a programme suitable for your dishes. Select the desired programme with programme selection key.

Half Load / Tablet Detergent Button Half Load/Tablet Detergent Button allows you to turn on and off the Half Load and Tablet Detergent functions of your machine.

## Half Load Function

If you want to run your machine without loading it completely, place your dishes into the machine as you desire. Press the On/Off button to turn on your machine. Press the Half Load/Tablet Detergent button affor selecting the desired program until Half Load Indicator lights up, then press Start/Cancel button. With the Half Load option you can use every part of your lower and upper baskets and you can save from both water and power.

Tablet Detergent Function Depending on the hardness level of the tap water, the Tablet Detergent function allows obtaining a better drying performance from the multi-purpose detergents such as 2in1, 3in1, 4in1, 5in1, etc., called as all-in-one detergents. The programs in which the tablet detergent function can be enabled is indicated in the Program Data and Table of Average Consumption Values. Tablet Detergent Indicator lights when the Tablet Detergent function is selected. Salt and Rinse Agent indicators turn off when this function is activated

### Start/cancel button

When you press the Start/Cancel button, the washing program you have selected will start (Start/Cancel indicator lights in Start mode, and turns off in Pause

mode)

How to cancel the washing program Press Start / Cancel button for three seconds to cancel a program that is already running. Release the button when symbol start flashing in the display. For a couple of minutes the machine will fulfill the necessary operations required for cancellation. Remaining time indicator displays "0:00".

# Display

Water hardness level, Time Delay for the selected programme and warning message are displayed.

Time Delay Using the Delayed Start button, you may delay the starting time of your program up to 9.5 hours with increments of 30 minutes. After delaying the start, press Start/Cancel button. Once the delay time is over, the selected program will start automatically.