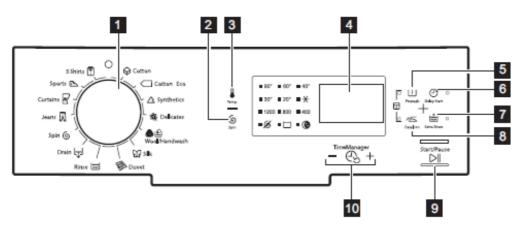

## **CONTROL PANEL**

- 1. Program selector
- 2. Lower spin touch button
- 3. Temperature touch button
- 4. Screen
- 5. Prewash touch button
- 6. Delay start touch button
- 7. Extra rinse touch button
- 8. Easy Iron touch button
- 9. Start/Pause touch button
- 10. Time Manager touch button
- A) Time screen
- Program time
- Error codes
- Time manager level
- B) Timer sign light
- C) Kid-lock sign light
- D) Lid-lock light
- Note that you can't open the machine when sign light is on. If it is blinking, wait few minutes and the sign light will come off and you can open the machine.
- E) Program step sign lights
- wash step
- rinse step
- spin step