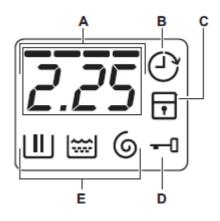

## **CONTROL PANEL**

- 1. Program selector
- 2. Lower spin touch button
- 3. Temperature touch button
- 4. Screen
- 5. Prewash touch button
- 6. Delay start touch button
- 7. Extra rinse touch button
- 8. Easy Iron touch button
- 9. Start/Pause touch button
- 10. Time Manager touch button
- A) Time screen
- Program time
- Error codes
- Time manager level
- B) Timer sign light
- C) Kid-lock sign light
- D) Lid-lock light
- Note that you can't open the machine when sign light is on. If it is blinking, wait few minutes and the sign light will come off and you can open the machine.
- E) Program step sign lights
- wash step
- rinse step
- spin step