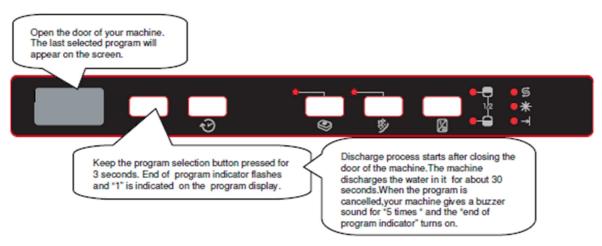

### Changing a programme

If you would like to change programs while a washing program is continuing.

**Note:**When the door of the machine is opened in order to stop the washing program before it is completed first open the door slightly in order to avoid water spillage.

# Changing a programme with resetting

If you would like to cancel a program while a washing program is resumed

**Note:**When the door of the machine is opened in order to stop the washing program before it is completed first open the door slightly in order to avoid water spillage.