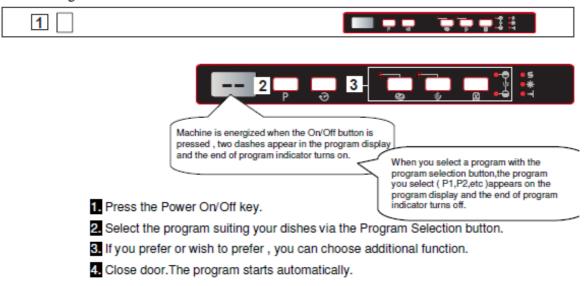

# 1.) Power On/Off Button

When the Power On/Off button is pressed, end of program indicator starts lighting.

# 2.) Program Display

Program display indicates the times of the programs and the remaining time during the program flow. You can also follow-up the selected programs by this display.

# 3.) Program selection button

With the program selector button, you can select a suitable program for your dishes.

# Switching on the machine

Note: If you decide not to start to machine after selecting the program, just press the on/off button. Your machine will become ready for the new program selection when you press on/off button again. You can select the new program by pressing the program selection button.