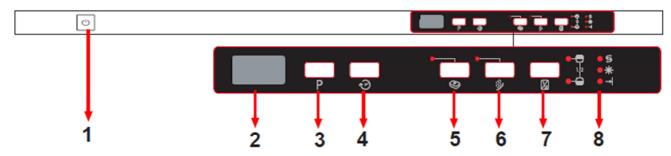

# **CONTROL PANEL**

# 1.) Power On/Off Button

When the Power On/Off button is pressed, end of program indicator starts lighting.

# 2.) Program Display

Program display indicates the times of the programs and the remaining time during the program flow. You can also follow-up the selected programs by this display.

# 3.) Program selection button

With the program selector button, you can select a suitable program for your dishes.

# 4.) Delay Timer Button

You can delay the start time of a selected program for 1-2 ....19 hours by pressing the delay timer button of your machine. When you press the delay timer button, delay "1h" appears on the program display. If you continue pressing the delay timer button, 1-2... 19 will be displayed respectively. You can activate the delayed start by selecting the delay time and the desired washing program with the program selection button. It is also possible to select the program first and the delayed start afterwards. If you want to change or cancel the delayed start time, you can adjust it with the delay timer button; it will be activated according to the last value entered.

# 5.) Tablet Detergent Button ( 3 in 1 button )

Press tablet detergent button when you use combined detergents that include salt and rinse aid.

### 6.) Prewash Buton

If you select an extra pre-washing program, you improve washing performance. When you select pre-washing, since it improves washing performance, it changes the temperature and washing time of some programs.

### 8.) Salt Lack Warning indicator

In order to see whether softening salt in your machine is sufficient or not, check salt lack warning light on the display. When salt light warning light starts coming on, you need to fill in the salt chamber.

### Rinse aid Lack Warning indicator

In order to check that there is sufficient rinse aid in your machine check rinse aid lack warning light on the display. When rinse aid warning light starts coming on , fill in rinse aid chamber.