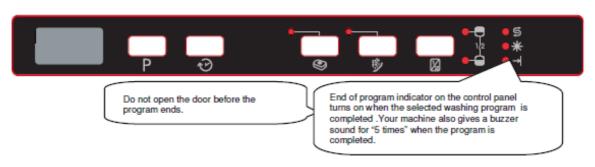

# End of Program Indicator

End of program indicator on the control panel turns on when the selected washing program is completed . Your machine also gives a buzzer sound for "5 times" when the program is completed.

# Switching the machine off

**Note:** After the buzzer sound which indicates the end of the program when the washing program comes to an end (end indicator light is on), you can leave the door of your machine ajar in order to hasten the drying.

**Note:** If the machine door opens during washing or the power is cut off, the machine will go on to the program in case the door is shut or the power is back.