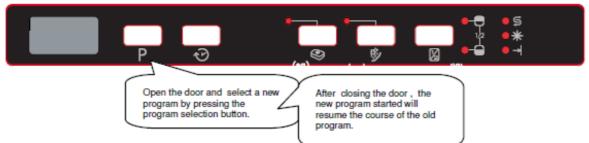

### Changing a programme

If you would like to change programs while a washing program is continuing.

**Note:**When the door of the machine is opened in order to stop the washing program before it is completed first open the door slightly in order to avoid water spillage.

# Changing a programme with resetting

If you would like to cancel a program while a washing program is resumed

**Note:**When the door of the machine is opened in order to stop the washing program before it is completed first open the door slightly in order to avoid water spillage.