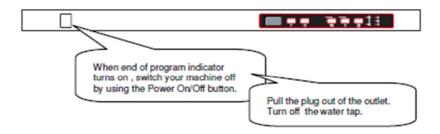

# Switching the machine off

**Note:** After the buzzer sound which indicates the end of the program when the washing program comes to an end (end indicator light is on), you can leave the door of your machine ajar in order to hasten the drying.

**Note:** If the machine door opens during washing or the power is cut off, the machine will go on to the program in case the door is shut or the power is back.