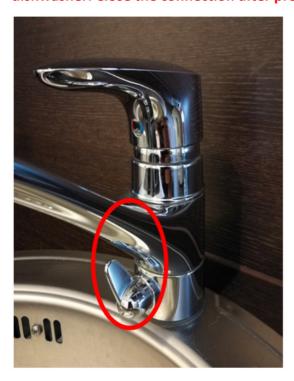

# **DISHWASHER GRAM**

Open the water connection from the kitchen tap (on/off switcher) before starting the dishwasher. Close the connection after program has finished