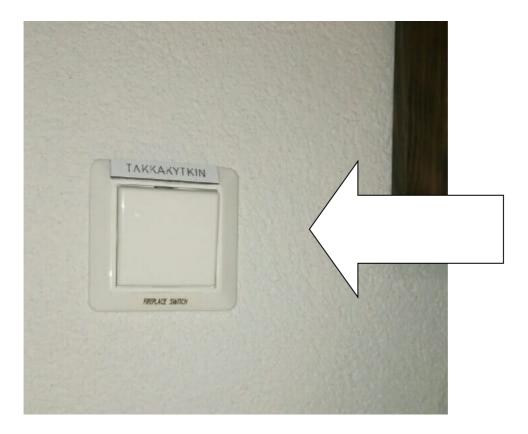

## TAKAN KÄYTTÖOHJE

- 1. Vedä savupelti auki
- 2. Aseta ilmastointi minimille liesikuvusta
- 3. Laita takkakytkin päälle
- 4. Avaa tuhkaluukun ilmanottoaukko
- 5. Aloita takan käyttö pienellä määrällä puita
- 6. Tarvittaessa avaa jokin tuuletusikkuna hieman raolleen

## **FIREPLACE INSTRUCTIONS**

- 1. Pull out chimney cover
- 2. Set the air conditioning to minimum in the cooker hood
- 3. Turn on the fireplace switch
- 4. Adjust combustion air control in ash box under fireplace door
- 5. Start with a small amount of firewood
- 6. If necessary open one of the windows a little bit
- 1. Pull out chimney cover on a top of fireplace.

2. Set the air conditioning to minimum in the cooker hood.

3. Turn on fireplace swich.

- 4. Adjust combustion air control in ash box under fireplace door.
- 5. Start with a small amount of wood. You can also use Firestarter when you set a fire.