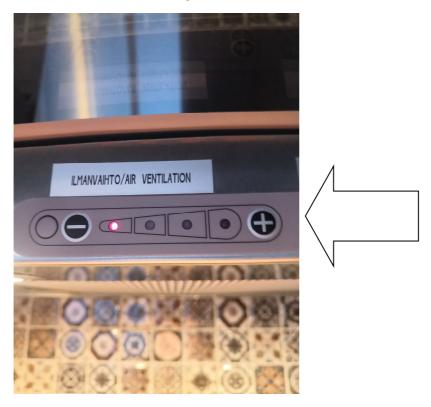

## TAKAN KÄYTTÖOHJE

- 1. Vedä savupelti auki
- 2. Aseta ilmastointi minimille liesikuvusta
- 3. Laita takkakytkin päälle
- 4. Avaa tuhkaluukun ilmanottoaukko
- 5. Aloita takan käyttö pienellä määrällä puita
- 6. Tarvittaessa avaa jokin tuuletusikkuna hieman raolleen

## **FIREPLACE INSTRUCTIONS**

- 1. Pull out chimney cover
- 2. Set the air conditioning to minimum in the cooker hood
- 3. Turn on the fireplace switch
- 4. Adjust combustion air control in ash box under fireplace door
- 5. Start with a small amount of firewood
- 6. If necessary open one of the windows a little bit
- 1. Pull out chimney cover on a top of fireplace.

2. Set the air conditioning to minimum in the cooker hood.

3. Turn on fireplace swich.

- 4. Adjust combustion air control in ash box under fireplace door.
- 5. Start with a small amount of wood. You can also use Firestarter when you set a fire.