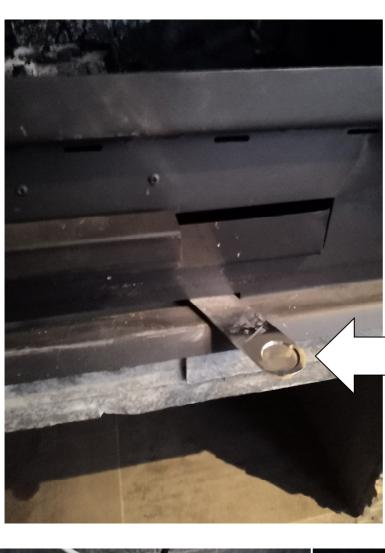

## TAKAN KÄYTTÖOHJE

- 1. Vedä savupelti auki
- 2. Aseta ilmastointi minimille liesikuvusta
- 3. Laita takkakytkin päälle
- 4. Avaa tuhkaluukun ilmanottoaukko
- 5. Aloita takan käyttö pienellä määrällä puita
- 6. Tarvittaessa avaa jokin tuuletusikkuna hieman raolleen

## **FIREPLACE INSTRUCTIONS**

- 1. Pull out chimney cover
- 2. Set the air conditioning to minimum in the cooker hood
- 3. Turn on the fireplace switch
- 4. Adjust combustion air control in ash box under fireplace door
- 5. Start with a small amount of firewood
- 6. If necessary open one of the windows a little bit
- 1. Pull out chimney cover on a top of fireplace.

2. Set the air conditioning to minimum in the cooker hood.

3. Turn on fireplace swich.

- 4. Adjust combustion air control in ash box under fireplace door.
- 5. Start with a small amount of wood. You can also use Firestarter when you set a fire.