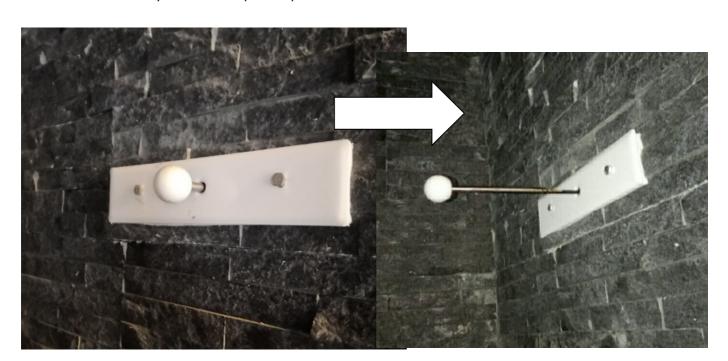

## TAKAN KÄYTTÖOHJE

- 1. Vedä savupelti auki
- 2. Aseta ilmastointi minimille liesikuvusta
- 3. Laita takkakytkin päälle
- 4. Avaa tuhkaluukun ilmanottoaukko
- 5. Aloita takan käyttö pienellä määrällä puita
- 6. Tarvittaessa avaa jokin tuuletusikkuna hieman raolleen

## **FIREPLACE INSTRUCTIONS**

- 1. Pull out chimney cover
- 2. Set the air conditioning to minimum in the cooker hood
- 3. Turn on the fireplace switch
- 4. Adjust combustion air control in ash box under fireplace door
- 5. Start with a small amount of firewood
- 6. If necessary open one of the windows a little bit
- 1. Pull out chimney cover on a top of fireplace.