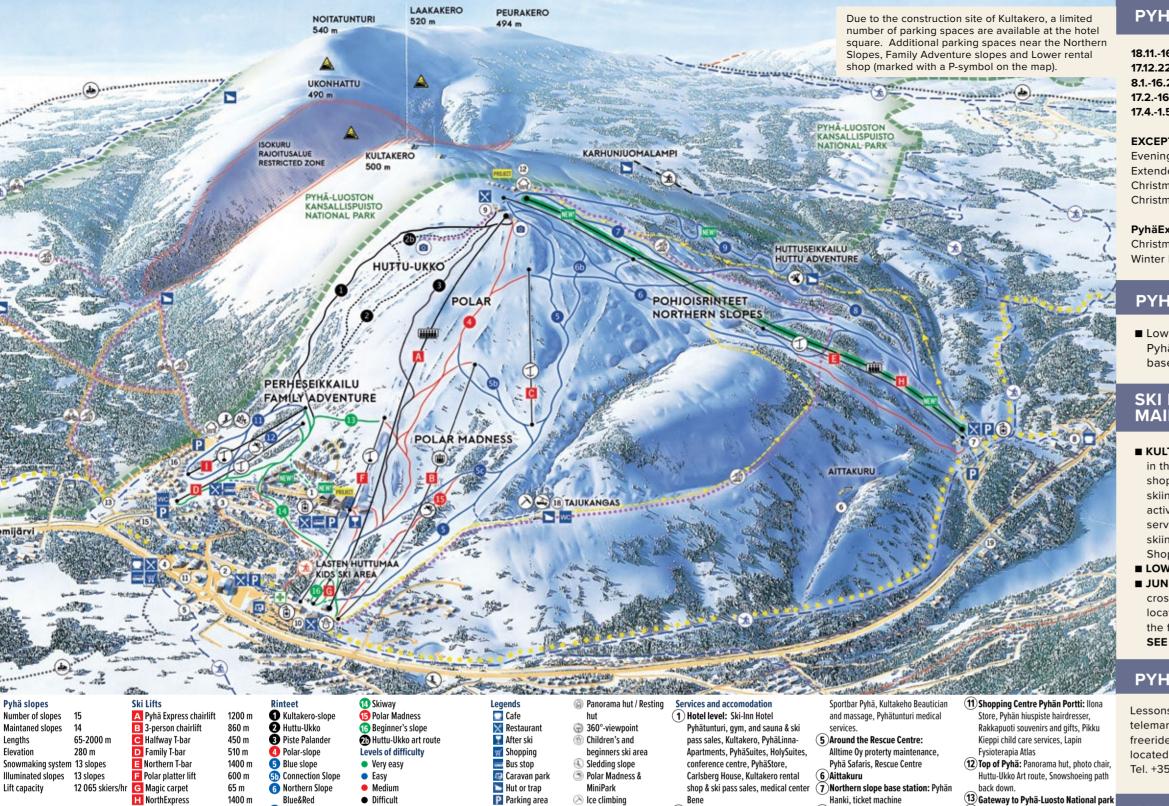

# PYHÄ SKI LIFTS DAILY OPENING HOURS

18.11.-16.12.2022 17.12.22-7.1.2023 8.1.-16.2.2023 17.2.-16.4.2023 17.4.-1.5.2023

Sun-Fri 10am - 5pm, Sat 10am - 6pm Daily 10am - 6pm Sun-Fri 10am - 5pm, Sat 10am - 6pm Daily 9.30am - 6pm Sun-Fri 9.30am - 5pm, Sat 10am - 6pm

## **EXCEPTION OPENING HOURS**

Evening skiing on Fridays 2.12.2022-7.4.2023 at 5pm - 9pm Extended skiing Wednesdays 11.1.- 12.4.2023 at 5pm - 7pm Christmas eve Sat 24.12. 10am - 2pm Christmas day Sun 25.12. 12 noon - 6pm

PyhäExpress-opens already at 8:00 Christmas & New Year 19.12.2022-7.1.2023, Winter Holidays 19.2.-11.3.2023, Easter 7.-10.4.2023

# PYHÄ SKI PASSES

■ Lower rental shop, Kultakero rental shop, Hotel Pyhätunturi (ticket machine open 24/7), Northern slopes base station (ticket machine open 24/7).

# **SKI RENTALS AND** MAINTENANCE IN PYHÄ

■ KULTAKERO RENTAL SHOP Pyhä's new rental shop will open in the Kultakero hotel level during the 22/23 season and shop's friendly and professional staff will equip you for alpine skiing, snowboarding, telemark, snowshoeing and other winter activities. Upper Rental Shop also provides ski maintenance services and the Salomon Freeski Test Center. Cross-country skiing equipment is available for hire from the Lower Rental Shop on the base station of the Polar slope.

■ LOWER RENTAL SHOP Tel. +358 400 101 670

■ JUNNU KORPELA SKI MAINTENANCE SERVICE Downhill and crosscountry. Skiing equipment will be picked up from agreed location in Pyhä centre. Return of the maintained equipment the following day between 9–10. Tel +358 50 541 2877 SEE ski pass and equipment hire rates pyha.fi/skipasses

## PYHÄ SKI SCHOOL

15 Pyhä Igloos

Top of Pyhä

7) Pyhä Asteli Resort

16) Amethyst Mine and Lampivaara cafe

Pendolino station 1 Luosto centre.

(19) Gateway to Pyhä-Luosto national park

(21) Aarnikota

10 Santa's Log Villa Borealis

2 Vaisko Restaurant

3 Luosto Weather Radar

7) Lapland Safaris

Pyhän Uula, Caravan Park, Snowshoeing

and Kairosmaja

9) Restaurant Tsokka

Lessons are available in alpine skiing, snowboarding, freestyle, telemark and cross-country skiing. Pyhä Ski School also offers safe freeride and backcountry adventures for all skill levels. Ski School located in PyhaStore Tel. +358 44 264 8825, hiihtokoulu@pyha.fi

# PYHÄ AVALANCHE CENTER

Local avalanche forecast. Avalanche safety courses and education. Avalanche safety info pyha.fi/lumiturvallisuus & @lumiturvallisuuskeskus

**UP-TO-DATE SKI SLOPE INFORMATION AND OPENING** HOURS pyha.fi