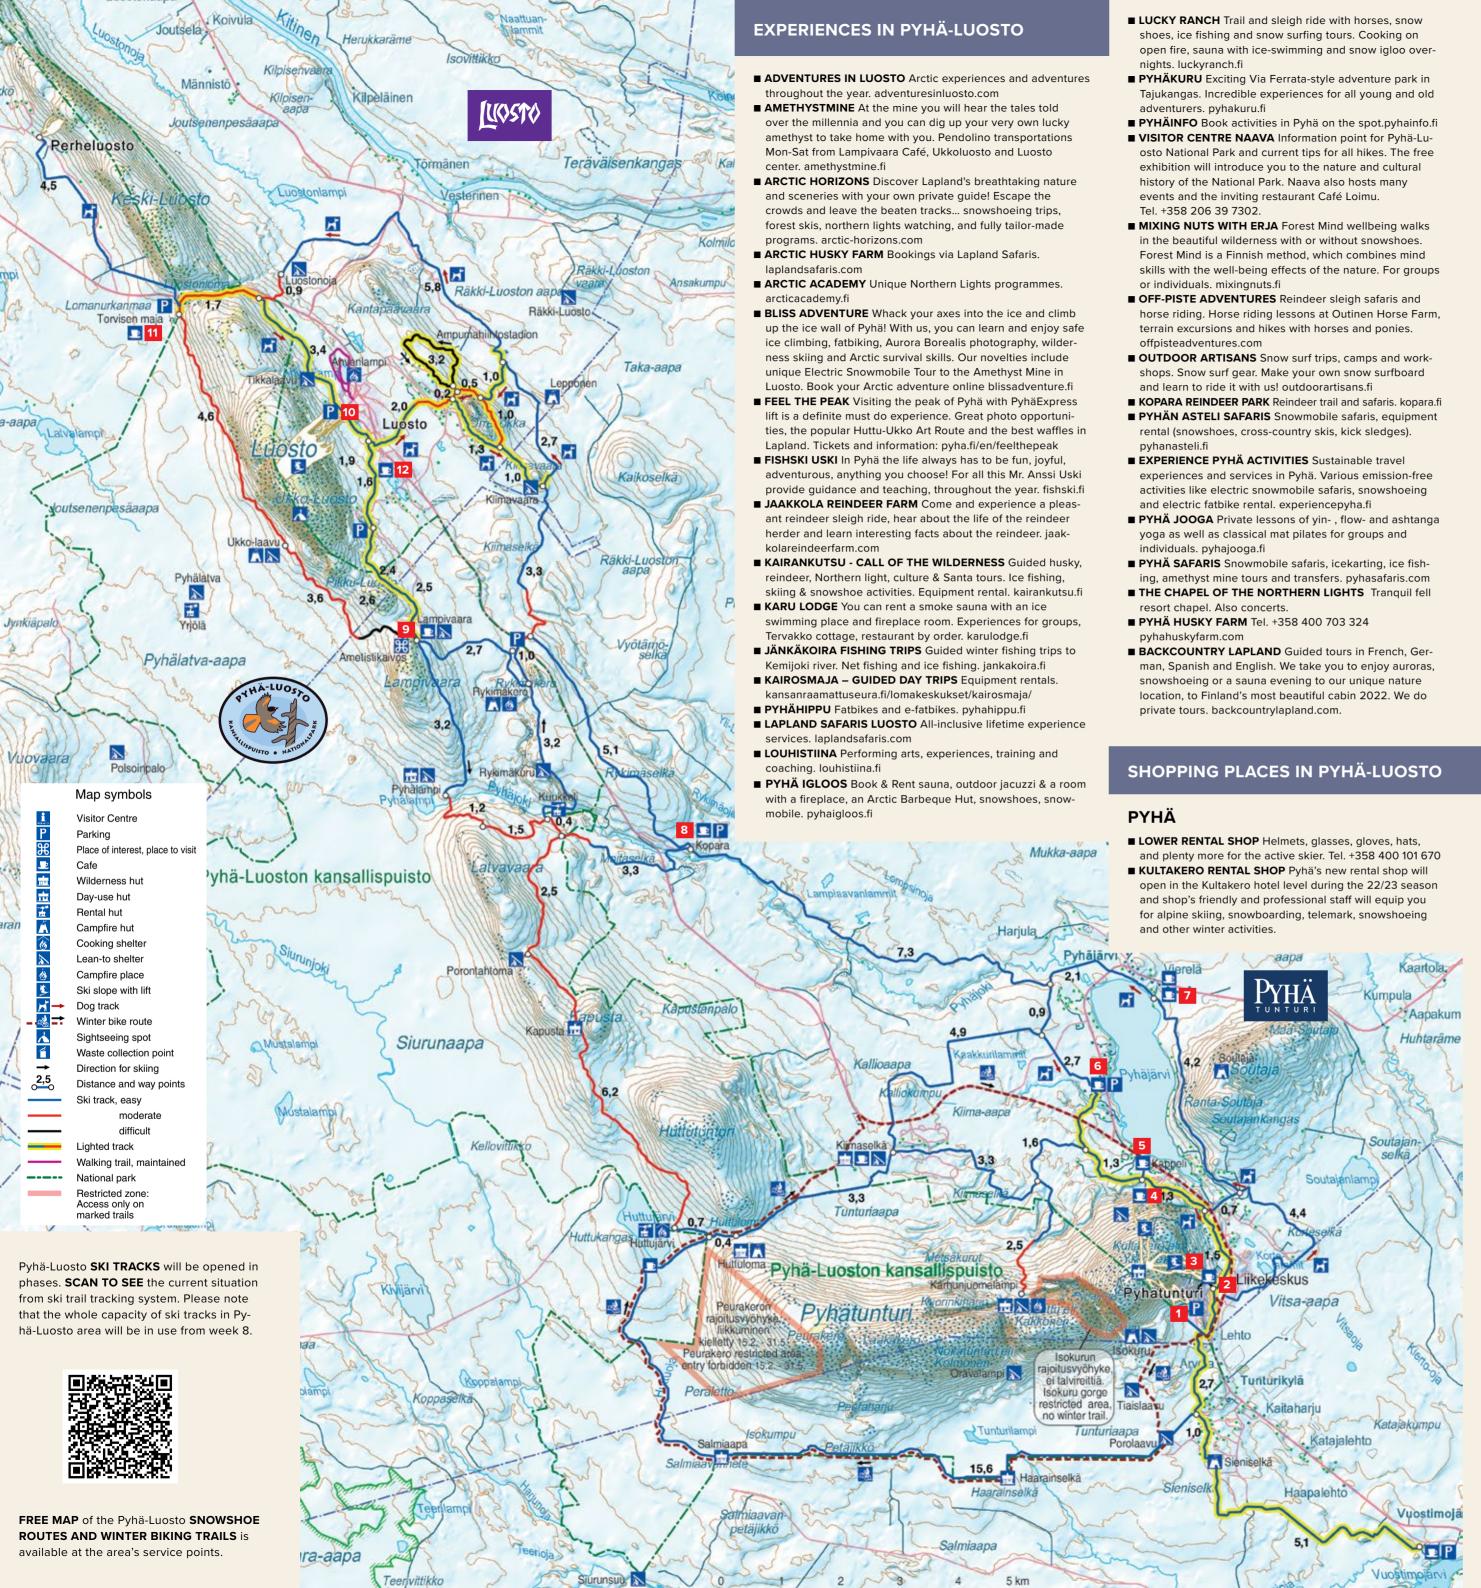

# Campfire spot **AMETISTIKAIVOS**

First aid station

Ticket machine

lluminated cross-country ski track 🐞 4-person chair lift 🕒 Snowmobile routes

- 6-person chair lift

3-person chairlift
Shiking trail

Cross-country ski trails

Winter FatBike routes

Snow shoeing routes

Reindeer park

2 Visitor centre Naava, Cafe Loimu

4) Pyhä Centre: K-Market Pyhäntähti

ja Neidon Sydän Cafe & Wine,

Restaurant Huttu-Hippu, Huttu Pub

lunnu Korpelan ski service, Call of

Wilderness, Pyhäinfo, Pyhähippu,

Northern Slope, blue

Cross-country ski tracks

Top Traverse

12 Mid Traverse

difficulties

Very easy

Intermediate

Challenging

Traverse route

Easy

Bottom Traverse

Track cafés

Restaurants

Parking places

Bus stops

Caravan park

**Shopping** 

First aid station

Track

🍇 👞 Sledding area

Snow shoe route

Restaurant Kelo

(4) Caravan Park

HillaEmilia

(2) LH Luostotunturi's Log Cabins

3 Nunnuka Lappish Kota Shelter

5 Ski Restaurant Knööli, ski pass sales,

6 Lapland Hotels Luostotunturi, Amethyst

Bistro, Karhu Nightclub, Rumpu Bar,

Wellness Amethyst, 7 Beauty salon

ski rental, ski school, ski storage facility

Spa, À la carte Parvi, Tunturi Restaurant,

1 Competition Slope

Sunny Slope

3 Funny Slope

Adventure Path

Family Slope

8 Main Slope

8b Mains Hook

Snow Park

10 Patakuru

Mid Slope

A Main Lift

B Family Lift

Magic Carpet

40m

400-1500 m

60-225 m

Maintained slopes approx. 8 km D Sunny Lift

Lift and snow info: Tel. +358 40 684 9101

Snowmaking system 6 slopes

Illuminated slopes 7 slopes

Snow shoeing / walking route

8 Huttu Adventure

Forest Adventure

Huttu platter lift

## PYHÄ SKI SCHOOL

15 Pyhä Igloos

Top of Pyhä

7) Pyhä Asteli Resort

16) Amethyst Mine and Lampivaara cafe

Pendolino station 1 Luosto centre.

(19) Gateway to Pyhä-Luosto national park

(21) Aarnikota

(22) Uksakka

Juhan Voitelupalvelu Ski rental and

**20** Alltime Oy Property Maintenance Services

Restaurant Punakettu, The Mine Shop,

Pendolino station 2 Ukkoluosto

(18) Tajukangas, Pyhäkuru adventure park,

Ice climbing wall, Snowshoeing path to

8 The Chapel of the Northern Lights

(10) Polar slope base station: Lower Rental

Shop & Ski pass, First aid, Restaurant

ASTRONO TO DESCRIPTION OF THE PARTY OF THE P

9 Santa's Hotel Aurora – hotel, glass

Adventures in Luosto, Luoston Hovi

IhanaPutiikki – Luosto Decora, Harianna

(11) Restaurant Pyhä-Luosto Travel Ltd,

Luosto Reindeer Safaris/Jaakkola

15) Reindeer Farm Torvisen Maja Café

igloos, restaurant and

10 Santa's Log Villa Borealis

2 Vaisko Restaurant

3 Luosto Weather Radar

7) Lapland Safaris

Pyhän Uula, Caravan Park, Snowshoeing

and Kairosmaja

9) Restaurant Tsokka

Lessons are available in alpine skiing, snowboarding, freestyle, telemark and cross-country skiing. Pyhä Ski School also offers safe freeride and backcountry adventures for all skill levels. Ski School located in PyhaStore Tel. +358 44 264 8825, hiihtokoulu@pyha.fi